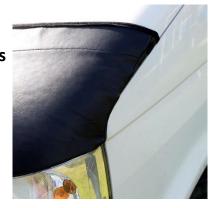

Open the bonnet hood and fit the bonnet bra corners first (As pictured to the right)

Now attach each of the hooks (on the elastics) to the available fixing points on the under side of the bonnet hood (As pictured to the right)