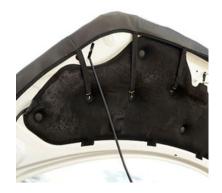

Open the bonnet hood and fit the bonnet bra corners first (As pictured to the right)

Now attach each of the hooks (on the elastics) to the available fixing points on the under side of the bonnet hood (As pictured to the right)